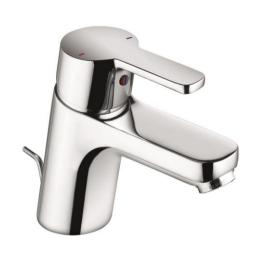

#### **LOGO NEO - BASIN MIXER**

**WELS: 3 TICKS** 

PART CODE: 372810575SG UNIT PRICE: SGD 198.00

#### LOGO NEO - BASIN MIXER

**WELS: 3 TICKS** 

PART CODE: 372810575SG UNIT PRICE: SGD 198.00