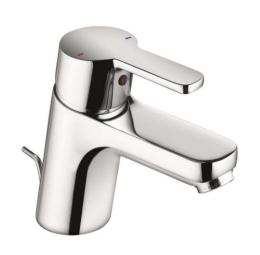

#### **LOGO NEO - BASIN MIXER**

**WELS: 3 TICKS** 

PART CODE: 372810575SG UNIT PRICE: SGD 198.00

#### LOGO NEO - BASIN MIXER

**WELS: 3 TICKS** 

PART CODE: 372810575SG UNIT PRICE: SGD 198.00