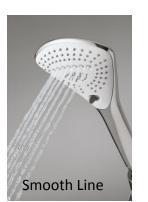

### LOGO – 3S SHOWER SET

RAIL LENGTH: 600MM PART CODE: 6147505-00 UNIT PRICE: SGD 168.00

KLUDI GmbH & Co. KG www.kludi.com

### LOGO NEO – BATH/SHWR MIXER LOGO – 3S SHOWER SET

**WELS: 3 TICKS** 

PART CODE: 376810575SG UNIT PRICE: SGD 248.00

RAIL LENGTH: 600MM PART CODE: 6147505-00 UNIT PRICE: SGD 168.00

www.kludi.com KLUDI GmbH & Co. KG