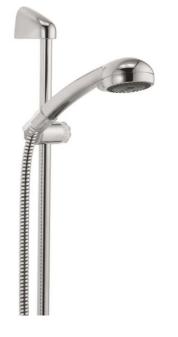

### LOGO – 3S SHOWER SET

RAIL LENGTH: 600MM PART CODE: 6147505-00 UNIT PRICE: SGD 168.00

KLUDI GmbH & Co. KG www.kludi.com

### LOGO NEO – BATH/SHWR MIXER LOGO – 3S SHOWER SET

**WELS: 3 TICKS** 

PART CODE: 376810575SG UNIT PRICE: SGD 248.00

RAIL LENGTH: 600MM PART CODE: 6147505-00 UNIT PRICE: SGD 168.00

www.kludi.com KLUDI GmbH & Co. KG