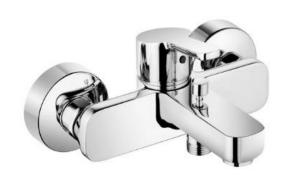

### LOGO NEO – BATH/SHWR MIXER LOGO – 3S SHOWER SET

**WELS: 3 TICKS** 

PART CODE: 376810575SG UNIT PRICE: SGD 248.00

RAIL LENGTH: 600MM PART CODE: 6147505-00 UNIT PRICE: SGD 168.00

www.kludi.com KLUDI GmbH & Co. KG