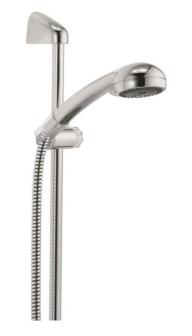

### LOGO NEO – BATH/SHWR MIXER LOGO – 3S SHOWER SET

**WELS: 3 TICKS** 

PART CODE: 376810575SG UNIT PRICE: SGD 248.00

RAIL LENGTH: 600MM PART CODE: 6147505-00 UNIT PRICE: SGD 168.00

www.kludi.com KLUDI GmbH & Co. KG